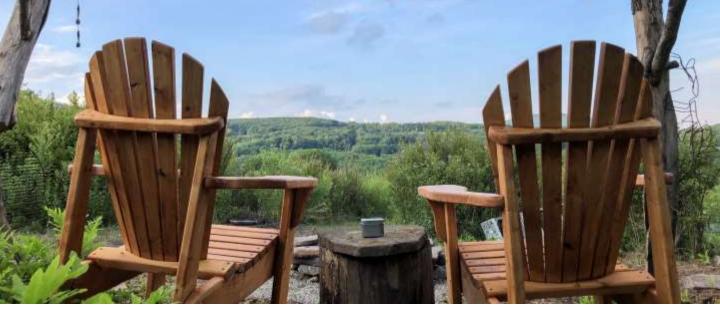

## **AMENITIES**

- ✔ FLOATING YOGA DECK our 22 x 32-foot floating yoga deck is
  perfectly located in the middle of the wildflower field and provides
  the perfect location for open-air practice
- ✓ CEDAR WOOD SAUNA HOUSE Our custom-built sauna house features a changing room, a balcony to unwind in the fresh mountain air and a spring fed cold dunk – perfect to cool off or practice your Wim Hof's.
- ✔ COVERED OUTDOOR DINING complete with farm tables and chairs. In case of rain, the outdoor dining tent can be easily converted to practice space.
- **♦ OUTDOOR SHOWER + 4 COMPOSTING TOILETS**

Every camp is equipped with outdoor dining furniture + chairs. The Tipi Tent and Forest Bell Camp also feature double wide hammocks.