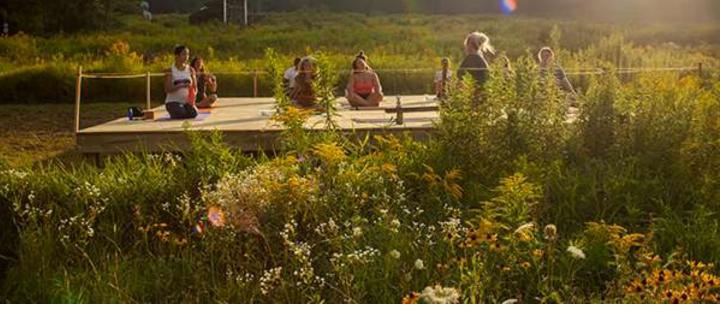

## **AMENITIES**

- ✔ FLOATING YOGA DECK our 22 x 32-foot floating yoga deck is
  perfectly located in the middle of the wildflower field and provides
  the perfect location for open-air practice
- ✓ CEDAR WOOD SAUNA HOUSE Our custom-built sauna house features a changing room, a balcony to unwind in the fresh mountain air and a spring fed cold dunk – perfect to cool off or practice your Wim Hof's.
- ✔ COVERED OUTDOOR DINING complete with farm tables and chairs. In case of rain, the outdoor dining tent can be easily converted to practice space.
- **♦ OUTDOOR SHOWER + 4 COMPOSTING TOILETS**