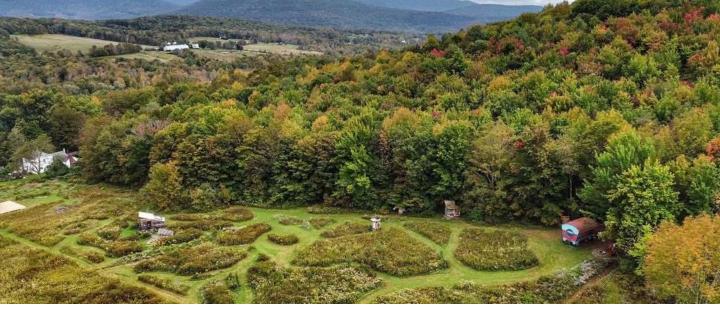

#### OUTDOOR INN - ROXBURY, NY

Located in the Catskills Mountains, 3 hours from NYC on a bucolic 10-acre property, Bellfire in the Catskills is the perfect location for a unique back-to-nature experience surrounded by outstanding natural beauty. Switch off and reconnect with the great outdoors in a sustainable and green way. Bellfire is an off-the-grid outdoor inn with limited wifi access and no electricity in camps, making it the perfect location for a digital detox retreat.

Health & Wellness Package: Our health and wellness package allows you to rent the entire glamping village with the option to add farmhouse rooms and pitch extra tents in the campground on the property.





## **AMENITIES**

- ✔ FLOATING YOGA DECK our 22 x 32-foot floating yoga deck is
  perfectly located in the